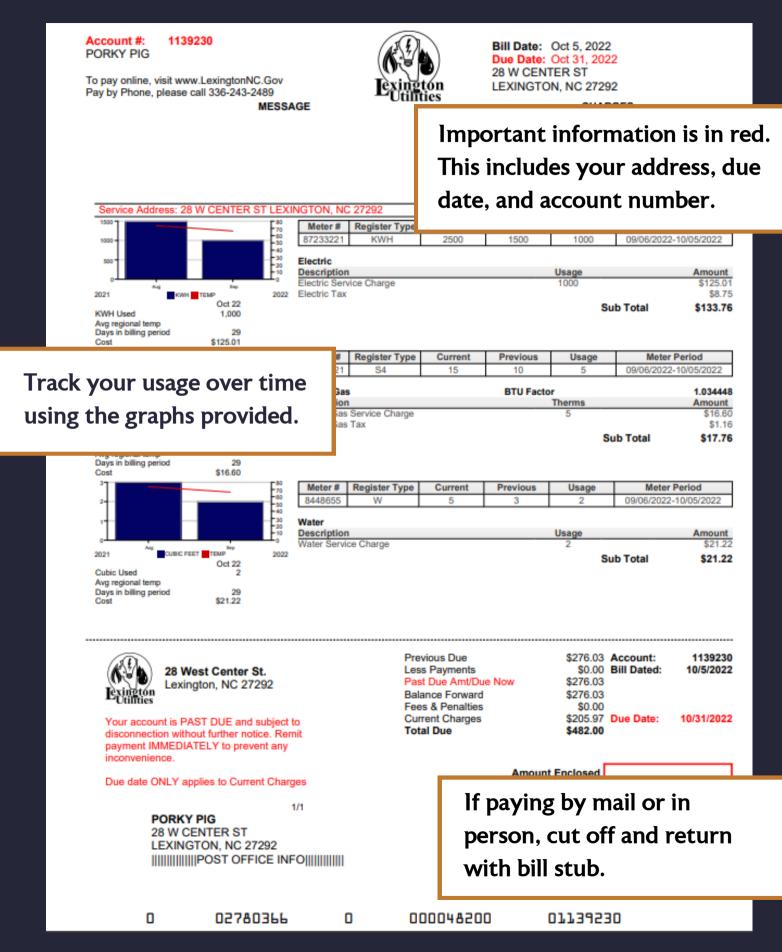

## UTILITY BILL CHANGES COMING SOON

\$133.76 \$17.76 \$21.22 \$9.78 \$23.45 **\$205.97** 

Amount \$125.01 \$8.75 \$133.76

\$21.22 \$21.22

1139230

10/31/2022

Meter Period 5/2022-10/05/2022 1.034448 Amount \$16.60 \$1.16 \$1.776

| Image: Constraint of the second sec | ITIES STATEMENT<br>OF LEXINGTO<br>W. CENTER ST.<br>NGTON, N.C. 27292<br>E DATE<br>09/2022 | 2<br>TO<br>BALAN<br>PLEASE                             | Exington<br>Utilities | 319.06                                                                                                              | PORKY PIG<br>To pay online, visit www.LexingtonNC.Gov<br>Pay by Phone, please call 336-243-2489<br>MESSAGE<br>MESSAGE                                        |                                                            |
|---------------------------------------------------------------------------------------------------------------------------------------------------------------------------------------------------------------------------------------------------------------------------------------------------------------------------------------------------------------------------------------------------------------------------------------------------------------------------------------------------------------------------------------------------------------------------------------------------------------------------------------------------------------------------------------------------------------------------------------------------------------------------------------------------------------------------------------------------------------------------------------------------------------------------------------------------------------------------------------------------------------------------------------------------------------------------------------------------------------------------------------------------------------------------------------------------------------------------------------------------------------------------------------------------------------------------------------------------------------------------------------------------------------------------------------------------------------------------------------------------------------------------------------------------------------------------------------------------------------------------------------------------------------------------------------------------------------------------------------------------------------------------------------------------------------------------------------------------------------------------------------------------------------------------------------------------------------------------------------------------------------------------------------------------------------------------------------------------------|-------------------------------------------------------------------------------------------|--------------------------------------------------------|-----------------------|---------------------------------------------------------------------------------------------------------------------|--------------------------------------------------------------------------------------------------------------------------------------------------------------|------------------------------------------------------------|
| (272923316285)<br>CITY OF LEXINGTON<br>28 W CENTER ST<br>LEXINGTON, NC 27292-3316                                                                                                                                                                                                                                                                                                                                                                                                                                                                                                                                                                                                                                                                                                                                                                                                                                                                                                                                                                                                                                                                                                                                                                                                                                                                                                                                                                                                                                                                                                                                                                                                                                                                                                                                                                                                                                                                                                                                                                                                                       |                                                                                           | AM                                                     | OUNT °                |                                                                                                                     | Service Address: 28 W CENTER ST LEXINGTON, NC 27292                                                                                                          | Location Tot<br>us Usage N<br>1000 09/06/<br>Usage<br>1000 |
| 110741010000031906202211095                                                                                                                                                                                                                                                                                                                                                                                                                                                                                                                                                                                                                                                                                                                                                                                                                                                                                                                                                                                                                                                                                                                                                                                                                                                                                                                                                                                                                                                                                                                                                                                                                                                                                                                                                                                                                                                                                                                                                                                                                                                                             |                                                                                           |                                                        |                       | 2021 Auguring TasaP 2022 Electric Tax<br>Cot 22<br>KWH Used 1,000<br>Avg regional temp<br>Days in billing period 29 | Sub Total                                                                                                                                                    |                                                            |
|                                                                                                                                                                                                                                                                                                                                                                                                                                                                                                                                                                                                                                                                                                                                                                                                                                                                                                                                                                                                                                                                                                                                                                                                                                                                                                                                                                                                                                                                                                                                                                                                                                                                                                                                                                                                                                                                                                                                                                                                                                                                                                         | LOCATION                                                                                  |                                                        |                       | DEIACH HERE                                                                                                         | Cost \$125.01                                                                                                                                                |                                                            |
| 211 S MAIN ST STE B<br>ACCOUNT DUE DATE                                                                                                                                                                                                                                                                                                                                                                                                                                                                                                                                                                                                                                                                                                                                                                                                                                                                                                                                                                                                                                                                                                                                                                                                                                                                                                                                                                                                                                                                                                                                                                                                                                                                                                                                                                                                                                                                                                                                                                                                                                                                 | LEXINGTON                                                                                 | N                                                      | C 2729233231          |                                                                                                                     | Meter # Register Type Current Previou                                                                                                                        | 15 Usage N<br>5 09/06/                                     |
| ACCOUNT DUE DATE                                                                                                                                                                                                                                                                                                                                                                                                                                                                                                                                                                                                                                                                                                                                                                                                                                                                                                                                                                                                                                                                                                                                                                                                                                                                                                                                                                                                                                                                                                                                                                                                                                                                                                                                                                                                                                                                                                                                                                                                                                                                                        | DATE MET                                                                                  |                                                        | RETAIN THIS P         |                                                                                                                     | 5                                                                                                                                                            |                                                            |
| 1107410 11/09/2022                                                                                                                                                                                                                                                                                                                                                                                                                                                                                                                                                                                                                                                                                                                                                                                                                                                                                                                                                                                                                                                                                                                                                                                                                                                                                                                                                                                                                                                                                                                                                                                                                                                                                                                                                                                                                                                                                                                                                                                                                                                                                      | PRESENT<br>10/06/2022                                                                     | PREVIOUS<br>09/07/2022                                 | YOUR RE               | CORDS                                                                                                               | 23 Natural Gas BTU F<br>29 Description                                                                                                                       | Therms                                                     |
|                                                                                                                                                                                                                                                                                                                                                                                                                                                                                                                                                                                                                                                                                                                                                                                                                                                                                                                                                                                                                                                                                                                                                                                                                                                                                                                                                                                                                                                                                                                                                                                                                                                                                                                                                                                                                                                                                                                                                                                                                                                                                                         | 10/06/2022<br>METER R                                                                     |                                                        |                       |                                                                                                                     | 2021 Therease Texase 2022 Natural Gas Service Charge                                                                                                         | 5                                                          |
| SERVICE TYPE                                                                                                                                                                                                                                                                                                                                                                                                                                                                                                                                                                                                                                                                                                                                                                                                                                                                                                                                                                                                                                                                                                                                                                                                                                                                                                                                                                                                                                                                                                                                                                                                                                                                                                                                                                                                                                                                                                                                                                                                                                                                                            | PRESENT                                                                                   | PREVIOUS                                               | CONSUMPTION           | AMOUNT                                                                                                              | Oct 22                                                                                                                                                       | Sub Total                                                  |
| PREVIOUS BILL AMOUNT                                                                                                                                                                                                                                                                                                                                                                                                                                                                                                                                                                                                                                                                                                                                                                                                                                                                                                                                                                                                                                                                                                                                                                                                                                                                                                                                                                                                                                                                                                                                                                                                                                                                                                                                                                                                                                                                                                                                                                                                                                                                                    |                                                                                           |                                                        |                       | \$ 159.53                                                                                                           | Therms Used 5<br>Avg regional temp                                                                                                                           |                                                            |
| Electric Service                                                                                                                                                                                                                                                                                                                                                                                                                                                                                                                                                                                                                                                                                                                                                                                                                                                                                                                                                                                                                                                                                                                                                                                                                                                                                                                                                                                                                                                                                                                                                                                                                                                                                                                                                                                                                                                                                                                                                                                                                                                                                        | 35212                                                                                     | 35212                                                  | 0 KWH                 | 60.00                                                                                                               | Days in billing period 29<br>Cost \$16.60                                                                                                                    |                                                            |
| State Mandated REPS Charge                                                                                                                                                                                                                                                                                                                                                                                                                                                                                                                                                                                                                                                                                                                                                                                                                                                                                                                                                                                                                                                                                                                                                                                                                                                                                                                                                                                                                                                                                                                                                                                                                                                                                                                                                                                                                                                                                                                                                                                                                                                                              |                                                                                           |                                                        |                       | 4.65                                                                                                                | Meter # Register Type Current Previou                                                                                                                        | s Usage M                                                  |
| Wastewater Service                                                                                                                                                                                                                                                                                                                                                                                                                                                                                                                                                                                                                                                                                                                                                                                                                                                                                                                                                                                                                                                                                                                                                                                                                                                                                                                                                                                                                                                                                                                                                                                                                                                                                                                                                                                                                                                                                                                                                                                                                                                                                      |                                                                                           |                                                        |                       | 43.15                                                                                                               |                                                                                                                                                              | 2 09/06/                                                   |
| Water Service                                                                                                                                                                                                                                                                                                                                                                                                                                                                                                                                                                                                                                                                                                                                                                                                                                                                                                                                                                                                                                                                                                                                                                                                                                                                                                                                                                                                                                                                                                                                                                                                                                                                                                                                                                                                                                                                                                                                                                                                                                                                                           | 118                                                                                       | 118                                                    | 0                     | 47.20                                                                                                               |                                                                                                                                                              |                                                            |
|                                                                                                                                                                                                                                                                                                                                                                                                                                                                                                                                                                                                                                                                                                                                                                                                                                                                                                                                                                                                                                                                                                                                                                                                                                                                                                                                                                                                                                                                                                                                                                                                                                                                                                                                                                                                                                                                                                                                                                                                                                                                                                         |                                                                                           |                                                        |                       |                                                                                                                     | 0 Water Service Charge                                                                                                                                       | Usage                                                      |
|                                                                                                                                                                                                                                                                                                                                                                                                                                                                                                                                                                                                                                                                                                                                                                                                                                                                                                                                                                                                                                                                                                                                                                                                                                                                                                                                                                                                                                                                                                                                                                                                                                                                                                                                                                                                                                                                                                                                                                                                                                                                                                         |                                                                                           |                                                        |                       |                                                                                                                     | 201     Na     Euter reat group for     202       Cubic Used     Oct 2       Ang regional temp     29       D or to ling pariod     29       Cost     521 22 | Sub Total                                                  |
|                                                                                                                                                                                                                                                                                                                                                                                                                                                                                                                                                                                                                                                                                                                                                                                                                                                                                                                                                                                                                                                                                                                                                                                                                                                                                                                                                                                                                                                                                                                                                                                                                                                                                                                                                                                                                                                                                                                                                                                                                                                                                                         |                                                                                           | 040.041                                                |                       | 0.00                                                                                                                | 28 West Center St.<br>Lexington, NC 27292 Past Due AmtDue Now                                                                                                | \$276.03 Account<br>\$0.00 Bill Date<br>\$276.03           |
| A 2% LATE CHARGE IS APPLIED TO CURRENT BALANCE IF NOT PAID BY THE<br>DUE DATE. IF NOT PAID WITHIN 30 DAYS AFTER THE BILL DATE. A \$50<br>NONPAYMENT FEE IS APPLIED AND YOUR ACCOUNT IS SUBJECT TO                                                                                                                                                                                                                                                                                                                                                                                                                                                                                                                                                                                                                                                                                                                                                                                                                                                                                                                                                                                                                                                                                                                                                                                                                                                                                                                                                                                                                                                                                                                                                                                                                                                                                                                                                                                                                                                                                                       |                                                                                           | GAS SALES TAX ELECTRIC SALES TAX TOTAL AMOUNT DUE \$ 3 |                       | 0.00                                                                                                                | Exington Balance Forward                                                                                                                                     | \$276.03                                                   |
|                                                                                                                                                                                                                                                                                                                                                                                                                                                                                                                                                                                                                                                                                                                                                                                                                                                                                                                                                                                                                                                                                                                                                                                                                                                                                                                                                                                                                                                                                                                                                                                                                                                                                                                                                                                                                                                                                                                                                                                                                                                                                                         |                                                                                           |                                                        |                       | \$ 319.06                                                                                                           | Your account is PAST DUE and subject to Current Charges                                                                                                      | \$0.00<br>\$205.97 Due Date                                |
| DISCONNECTION.                                                                                                                                                                                                                                                                                                                                                                                                                                                                                                                                                                                                                                                                                                                                                                                                                                                                                                                                                                                                                                                                                                                                                                                                                                                                                                                                                                                                                                                                                                                                                                                                                                                                                                                                                                                                                                                                                                                                                                                                                                                                                          | VOLD DEODMAT                                                                              | -                                                      | OUNT DUE              | \$ 519.00                                                                                                           | disconnection without further notice. Remit Total Due                                                                                                        | \$482.00                                                   |
| AVERAGE DAILY CONSUMPTION: ELECTRIC                                                                                                                                                                                                                                                                                                                                                                                                                                                                                                                                                                                                                                                                                                                                                                                                                                                                                                                                                                                                                                                                                                                                                                                                                                                                                                                                                                                                                                                                                                                                                                                                                                                                                                                                                                                                                                                                                                                                                                                                                                                                     | VOUR INFORMATI<br>0.0 W                                                                   | ATER 0.0                                               | GAS 0.                | 0                                                                                                                   | payment IMMEDIATELY to prevent any<br>inconvenience.                                                                                                         |                                                            |
| NUMBER OF DAYS IN BILLING PERIOD: CURRENT 30 PREVIOUS 32                                                                                                                                                                                                                                                                                                                                                                                                                                                                                                                                                                                                                                                                                                                                                                                                                                                                                                                                                                                                                                                                                                                                                                                                                                                                                                                                                                                                                                                                                                                                                                                                                                                                                                                                                                                                                                                                                                                                                                                                                                                |                                                                                           |                                                        |                       |                                                                                                                     | ount Enclosed                                                                                                                                                |                                                            |
| DEGREE DAYS THIS PERIOD: HEATING COOLING ACCT 1107410                                                                                                                                                                                                                                                                                                                                                                                                                                                                                                                                                                                                                                                                                                                                                                                                                                                                                                                                                                                                                                                                                                                                                                                                                                                                                                                                                                                                                                                                                                                                                                                                                                                                                                                                                                                                                                                                                                                                                                                                                                                   |                                                                                           |                                                        |                       | Due date ONLY applies to Current Charges                                                                            |                                                                                                                                                              |                                                            |
| FOR QUESTIONS RELATIVE TO THIS BILL, CALL<br>CUSTOMER SERVICE 336-243-2489 CALL BEFORE YOU DIG 1-800-632-4949                                                                                                                                                                                                                                                                                                                                                                                                                                                                                                                                                                                                                                                                                                                                                                                                                                                                                                                                                                                                                                                                                                                                                                                                                                                                                                                                                                                                                                                                                                                                                                                                                                                                                                                                                                                                                                                                                                                                                                                           |                                                                                           |                                                        |                       |                                                                                                                     | LEXINGTON UTILITIES                                                                                                                                          |                                                            |
| COMMENTS:                                                                                                                                                                                                                                                                                                                                                                                                                                                                                                                                                                                                                                                                                                                                                                                                                                                                                                                                                                                                                                                                                                                                                                                                                                                                                                                                                                                                                                                                                                                                                                                                                                                                                                                                                                                                                                                                                                                                                                                                                                                                                               |                                                                                           |                                                        |                       |                                                                                                                     | 28 W CENTER ST 28 W. CEN<br>LEXINGTON, NC 27292 LEXINGTO<br>IIIIIIIIIIIIIIIIIIIIIIIIIIIIIIIIIIII                                                             | TER ST<br>N, NC 27292<br>F OFFICE INFO                     |
| (SEE REVERSE SIDE FOR CUSTOMERS RIGHTS PRIOR TO DISCONTINUANCE OF SERVICE) 164317 79                                                                                                                                                                                                                                                                                                                                                                                                                                                                                                                                                                                                                                                                                                                                                                                                                                                                                                                                                                                                                                                                                                                                                                                                                                                                                                                                                                                                                                                                                                                                                                                                                                                                                                                                                                                                                                                                                                                                                                                                                    |                                                                                           |                                                        |                       | 0 02780366 0 000048200                                                                                              | 01139530                                                                                                                                                     |                                                            |
|                                                                                                                                                                                                                                                                                                                                                                                                                                                                                                                                                                                                                                                                                                                                                                                                                                                                                                                                                                                                                                                                                                                                                                                                                                                                                                                                                                                                                                                                                                                                                                                                                                                                                                                                                                                                                                                                                                                                                                                                                                                                                                         |                                                                                           |                                                        |                       |                                                                                                                     |                                                                                                                                                              |                                                            |