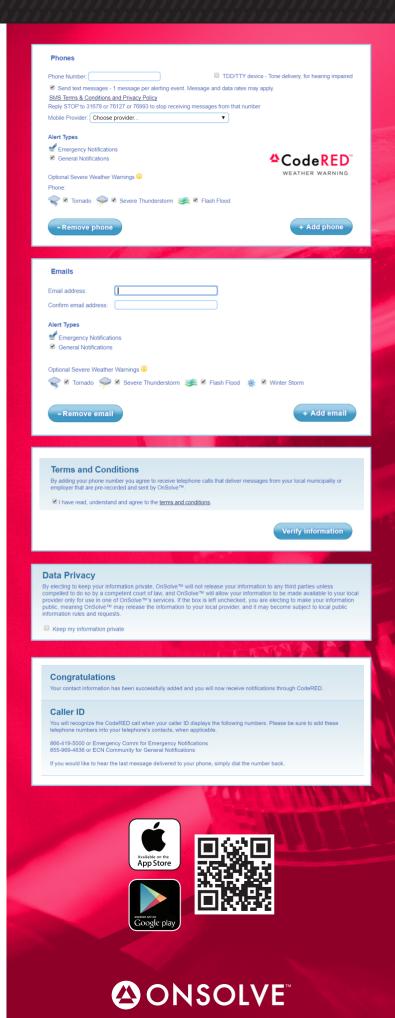

## Phones.

Be sure to include area code and full telephone number. To receive text messages, you must click the "Send text messages" box below and select your mobile provider.

Via dropdown, select your provider. If your provider is not listed, select "Other."

- Check the box for "General Notifications" if you wish to receive community alerts. Please note: Emergency Notifications cannot be opted out—your public safety agency will determine what constitutes an emergency and issue notifications accordingly.
- Check the box(es) to receive optional weather notifications (Please note this component is not available on every account, if you do not see it skip this step).
- You may register more than one phone number by clicking "+Add phone".

# Emails (Optional) —

To receive emails, click "+ Add email" and enter your email address. You will be asked to select the types of alerts and optional weather warnings you wish to receive via email.

#### Terms and Conditions

You must check the box to continue.

#### Data Privacy -

You must check the box if you would like to keep your information private.

# Verify Information.

Press button to verify your information.

### Confirmation Screen\_\_\_

Once completed, you will receive a confirmation email (only if you created a managed account). It contains your account details, along with information regarding the CodeRED Mobile Alert app.

- Caller ID Add the numbers listed to your phone's contact list.
- CodeRED Mobile Alert app Download the FREE app to receive safety notifications as you travel to stay informed.

DOWNLOAD NOW! onsolve.com/crmobile