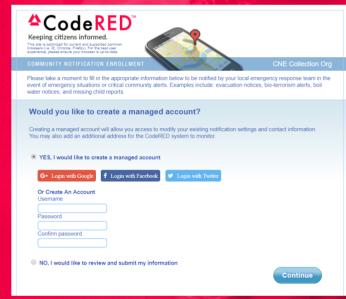

# Select Managed Account Preference

Creating a managed account will allow you access to modify your existing notification settings and contact information, below is a list of your options:

## 1. SINGLE SIGN-ON ACCOUNT

To create a single sign-on account, click the button next to "Yes" and click the corresponding logo to the credentials you would like to use, either Google, Facebook or Twitter. You will be prompted to log into your account to permit access.

# 2. MANAGED ACCOUNT

To create a managed account, click the button next to "Yes" and create a username and password. Please be sure to record this information for later use. (username: 6 characters or more, password: 8)

# 3. NON-MANAGED ACCOUNT

Communication Methods \_

You will not have another option to create an account later in the form, or have the ability to log back in and update your contact information at a later date.