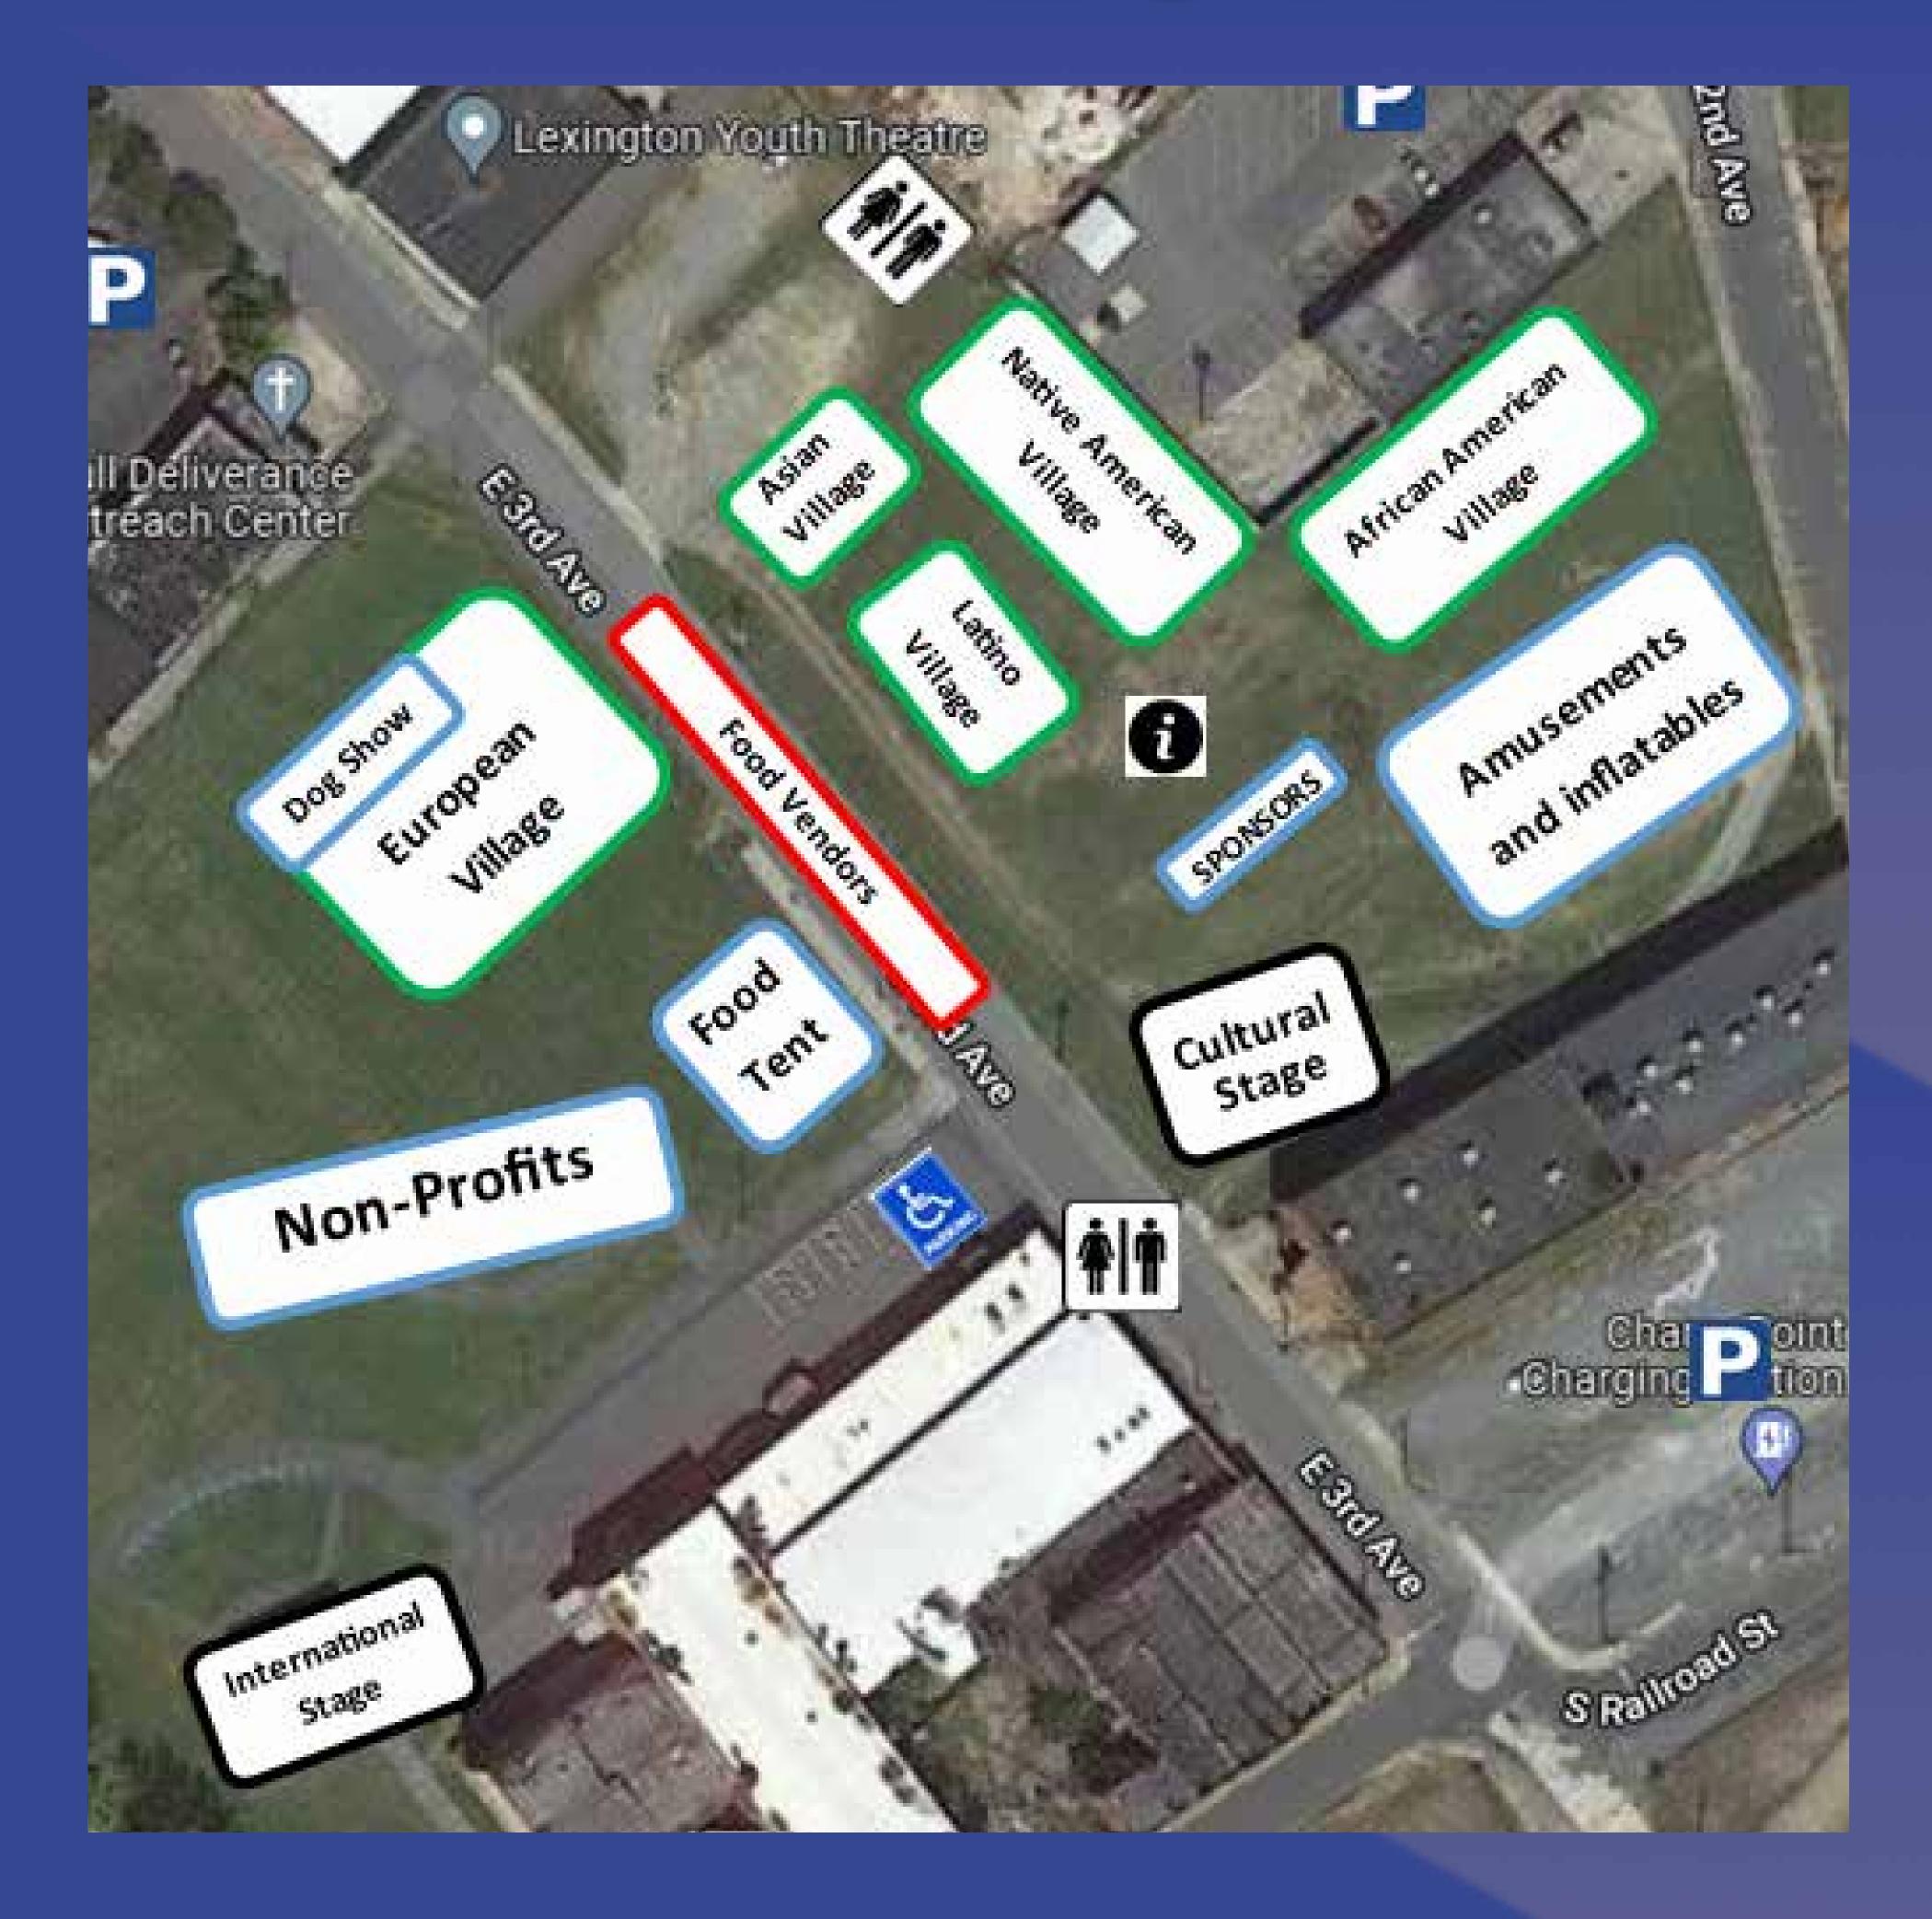

### INTERNATIONAL STAGE

11:00 NATIVE AMERICAN

11:30 AFRICAN AMERICAN DANCE ENSEMBLE

12:00 LEX PARKS & REC TUMBLING

12:00 KENYA SAFARI ACROBATS

12:45 PIED PIPER OF PERCUSSION

1:30 HUEPA CULTURE AND ARTS INSTITUTE

2:00 TRIP ROGERS

2:30 EARTH SPIRIT TAIKO

3:00 123 JUMP

3:30 PIED PIPER OF PERCUSSION

4:15 KENYA SAFARI ACROBATS

### CULTURAL STAGE

11:30 CLAN LINDSAY PIPE BAND

11:45 THREE GRACES

12:00 KAROLINKA

12:15 LEXINGTON CAMBODIAN CENTER

12:30 PASEFIKA FUSION

1:00 KOREAN AMERICAN SENIORS

1:30 THREE GRACES

2:00 AFRICAN AMERICAN DANCE ENSEMBLE

2:30 KAROLINKA

3:00 PASEFIKA FUSION

3:15 TRIP ROGERS

3:30 KOREAN AMERICAN SENIORS

3:45 HUEPA CULTURE AND ARTS INSTITUTE

4:00 LEXINGTON CAMBODIAN CENTER